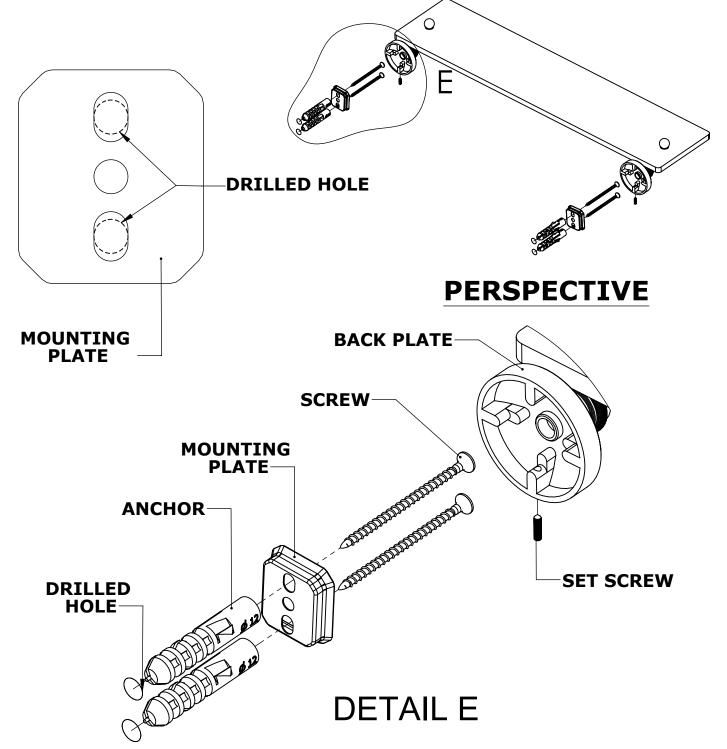

## **INSTALLATION INSTRUCTIONS**

**Step 1:** Drill holes in Wall for screw anchors and attach Mounting Plate to Wall

Determine your desired location for installation and make a mark for the location of the mounting plate. Remove mounting plate from backplate by loosening set screw in backplate as pictured below. Place center hole of mounting plate over mark made above. Make 2 marks where mounting screws will be placed as shown below. Drill hole at each of the marks. (You may substitute other style mounting anchors or screws if desired). Place anchors into the holes made. Place mounting plate over holes and secure to mounting surface using screws as shown below.