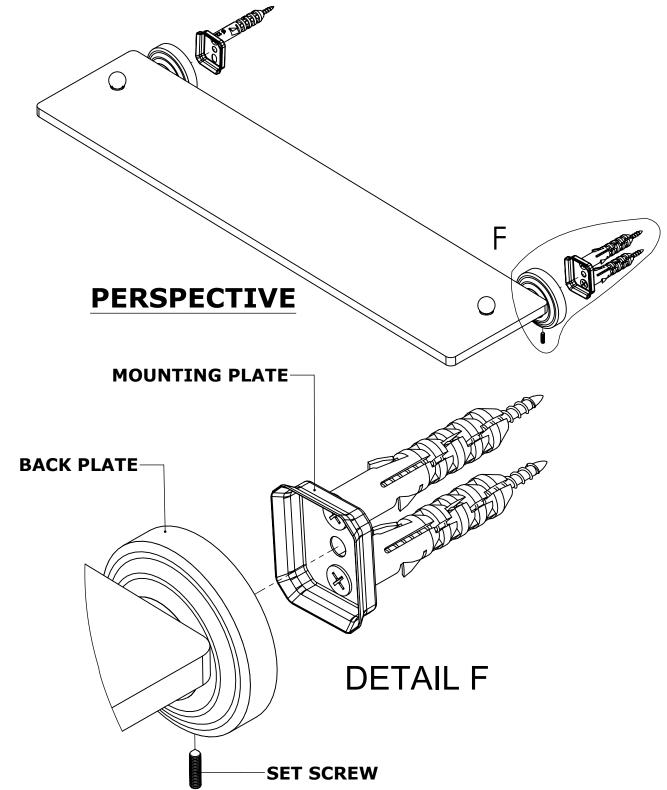

## **INSTALLATION INSTRUCTIONS**

Step 2: Attach Bracket to Mounting Plate.

Place bracket on mounting plate and secure by tightening set screw as shown below.

No portion of this document or any artwork contained herein should reproduced in any way without the written conset of ALLIED BRASS INC.